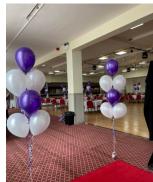

## Set of 3 latex balloons £9.50 With high float £10.50

Set of 5 latex balloons £14.50 With high float £16.00

## Set of 7 latex balloons £18.50 With high float £20.50

Sets of balloons include a ribbon a weight. Latex balloons last 10-12 hours or a special glue called high float can be added at an additional cost to make the display last an extra 3-5 days. Printed balloons are an additional 40p each.