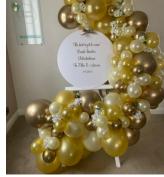

Balloon hoops are priced between £120-£180

Our big arches are around £225 depending on your chosen design, this includes the hire of our light up numbers.