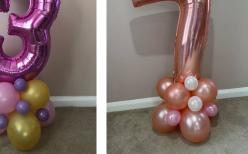

Standard number displays are £15 each

Big single number displays £28

## Top balloon number displays are £20 each

Double Number Displays are £25 each.

Helium filled 34"-40" numbers are £15 each

Double number display with a top balloon is £30

Large displays are individually priced, these are £50 each