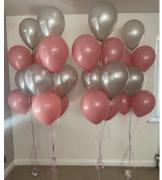

## Set of 3 latex balloons £9.50 With high float £10.50

Set of 5 latex balloons £14.50 With high float £16.00

## Set of 7 latex balloons £18.50 With high float £20.50

Sets of balloons include a ribbon a weight. Latex balloons last 10-12 hours or a special glue called high float can be added at an additional cost to make the display last an extra 3-5 days. Printed balloons are an additional 40p each.