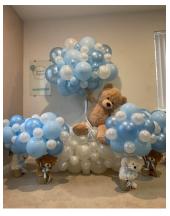

Large double number displays are £35

Themed displays from £35

Large displays are individually priced, these are from £85 each

24" bubble balloons are £25 each

Fleck bubble balloons are £30 each. They can be made in silver, gold or rose gold.