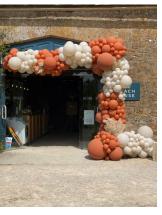

Balloon hoops are priced between £120-£180

Our big arches are around £225 depending on your chosen design, this includes the hire of our light up numbers.