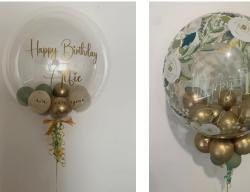

Large double number displays are £35

Themed displays from £35

Large displays are individually priced, these are from £85 each

24" bubble balloons are £25 each

Fleck bubble balloons are £30 each. They can be made in silver, gold or rose gold.