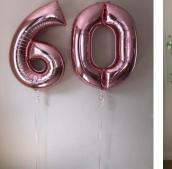

## Top balloon number displays are £20 each

Double Number Displays are £25 each.

Helium filled 34"-40" numbers are £15 each

Double number display with a top balloon is £30

Large displays are individually priced, these are £50 each