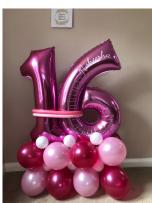

## Top balloon number displays are £20 each

Double Number Displays are £25 each.

Helium filled 34"-40" numbers are £15 each

Double number display with a top balloon is £30

Large displays are individually priced, these are £50 each

Large double number displays are £35

Themed displays from £35

Large displays are individually priced, these are from £85 each

24" bubble balloons are £25 each

Fleck bubble balloons are £30 each. They can be made in silver, gold or rose gold.