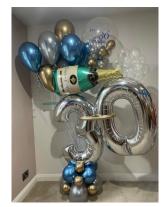

## Top balloon number displays are £20 each

Double Number Displays are £25 each.

Helium filled 34"-40" numbers are £15 each

Double number display with a top balloon is £30

Large displays are individually priced, these are £50 each

Large double number displays are £35

Themed displays from £35

Large displays are individually priced, these are from £85 each

24" bubble balloons are £25 each

Fleck bubble balloons are £30 each. They can be made in silver, gold or rose gold.