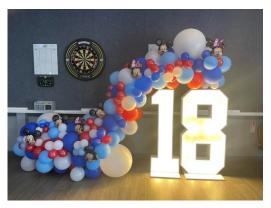

Balloon hoops are priced between £120-£180

Our big arches are around £225 depending on your chosen design, this includes the hire of our light up numbers.