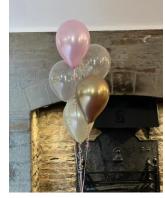

## Set of 7 latex balloons £18.50 With high float £20.50

Sets of balloons include a ribbon a weight. Latex balloons last 10-12 hours or a special glue called high float can be added at an additional cost to make the display last an extra 3-5 days. Printed balloons are an additional 40p each.