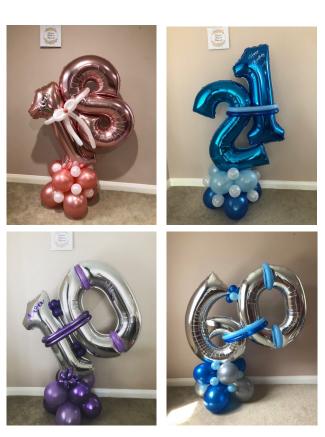

## Top balloon number displays are £20 each

Double Number Displays are £25 each.

Helium filled 34"-40" numbers are £15 each

Double number display with a top balloon is £30

Large displays are individually priced, these are £50 each

Large double number displays are £35

Themed displays from £35

Large displays are individually priced, these are from £85 each

24" bubble balloons are £25 each

Fleck bubble balloons are £30 each. They can be made in silver, gold or rose gold.