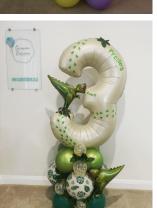

## Top balloon number displays are £20 each

Double Number Displays are £25 each.

Helium filled 34"-40" numbers are £15 each

Double number display with a top balloon is £30

Large displays are individually priced, these are £50 each