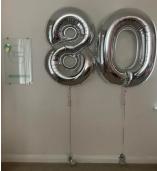

## Top balloon number displays are £20 each

Double Number Displays are £25 each.

Helium filled 34"-40" numbers are £15 each

Double number display with a top balloon is £30

Large displays are individually priced, these are £50 each

Large double number displays are £35

Themed displays from £35

Large displays are individually priced, these are from £85 each

24" bubble balloons are £25 each

Fleck bubble balloons are £30 each. They can be made in silver, gold or rose gold.