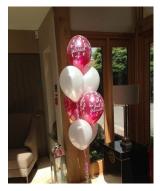

## Set of 3 latex balloons £9.50 With high float £10.50

Set of 5 latex balloons £14.50 With high float £16.00

## Set of 7 latex balloons £18.50 With high float £20.50

Sets of balloons include a ribbon a weight. Latex balloons last 10-12 hours or a special glue called high float can be added at an additional cost to make the display last an extra 3-5 days. Printed balloons are an additional 40p each.