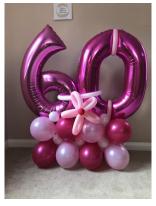

## Top balloon number displays are £20 each

Double Number Displays are £25 each.

Helium filled 34"-40" numbers are £15 each

Double number display with a top balloon is £30

Large displays are individually priced, these are £50 each

Large double number displays are £35

Themed displays from £35

Large displays are individually priced, these are from £85 each

24" bubble balloons are £25 each

Fleck bubble balloons are £30 each. They can be made in silver, gold or rose gold.