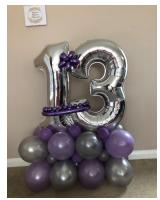

## Top balloon number displays are £20 each

Double Number Displays are £25 each.

Helium filled 34"-40" numbers are £15 each

Double number display with a top balloon is £30

Large displays are individually priced, these are £50 each

Large double number displays are £35

Themed displays from £35

Large displays are individually priced, these are from £85 each

24" bubble balloons are £25 each

Fleck bubble balloons are £30 each. They can be made in silver, gold or rose gold.