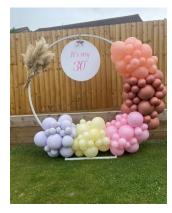

Balloon hoops are priced between £120-£180

Our big arches are around £225 depending on your chosen design, this includes the hire of our light up numbers.