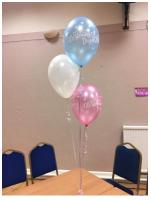

## Set of 3 latex balloons £9.50 With high float £10.50

Set of 5 latex balloons £14.50 With high float £16.00

## Set of 7 latex balloons £18.50 With high float £20.50

Sets of balloons include a ribbon a weight. Latex balloons last 10-12 hours or a special glue called high float can be added at an additional cost to make the display last an extra 3-5 days. Printed balloons are an additional 40p each.