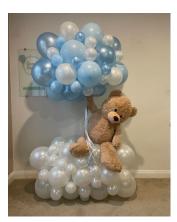

Large double number displays are £35

Themed displays from £35

Large displays are individually priced, these are from £85 each

24" bubble balloons are £25 each

Fleck bubble balloons are £30 each. They can be made in silver, gold or rose gold.