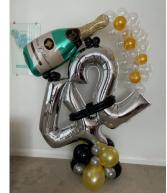

## Top balloon number displays are £20 each

Double Number Displays are £25 each.

Helium filled 34"-40" numbers are £15 each

Double number display with a top balloon is £30

Large displays are individually priced, these are £50 each

Large double number displays are £35

Themed displays from £35

Large displays are individually priced, these are from £85 each

24" bubble balloons are £25 each

Fleck bubble balloons are £30 each. They can be made in silver, gold or rose gold.