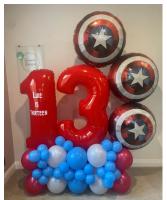

Standard number displays are £15 each

Big single number displays £28

## Top balloon number displays are £20 each

Double Number Displays are £25 each.

Helium filled 34"-40" numbers are £15 each

Double number display with a top balloon is £30

Large displays are individually priced, these are £50 each