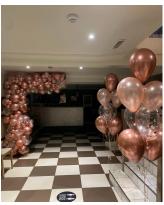

Large double number displays are £35

Themed displays from £35

Large displays are individually priced, these are from £85 each

24" bubble balloons are £25 each

Fleck bubble balloons are £30 each. They can be made in silver, gold or rose gold.

Balloon hoops are priced between £120-£180

Our big arches are around £225 depending on your chosen design, this includes the hire of our light up numbers.