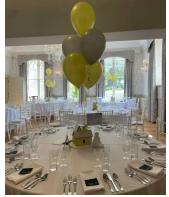

## Set of 7 latex balloons £18.50 With high float £20.50

Sets of balloons include a ribbon a weight. Latex balloons last 10-12 hours or a special glue called high float can be added at an additional cost to make the display last an extra 3-5 days. Printed balloons are an additional 40p each.