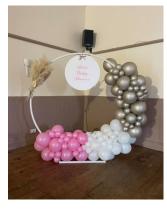

Balloon hoops are priced between £120-£180

Our big arches are around £225 depending on your chosen design, this includes the hire of our light up numbers.