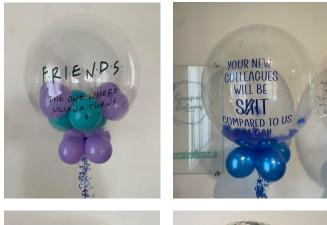

Large double number displays are £35

Themed displays from £35

Large displays are individually priced, these are from £85 each

24" bubble balloons are £25 each

Fleck bubble balloons are £30 each. They can be made in silver, gold or rose gold.