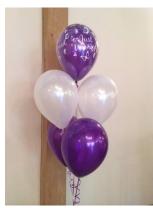

## Set of 7 latex balloons £18.50 With high float £20.50

Sets of balloons include a ribbon a weight. Latex balloons last 10-12 hours or a special glue called high float can be added at an additional cost to make the display last an extra 3-5 days. Printed balloons are an additional 40p each.