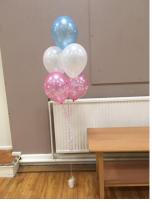

## Set of 7 latex balloons £18.50 With high float £20.50

Sets of balloons include a ribbon a weight. Latex balloons last 10-12 hours or a special glue called high float can be added at an additional cost to make the display last an extra 3-5 days. Printed balloons are an additional 40p each.