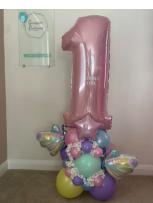

Standard number displays are £15 each

Big single number displays £28

## Top balloon number displays are £20 each

Double Number Displays are £25 each.

Helium filled 34"-40" numbers are £15 each

Double number display with a top balloon is £30

Large displays are individually priced, these are £50 each