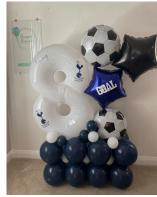

## Top balloon number displays are £20 each

Double Number Displays are £25 each.

Helium filled 34"-40" numbers are £15 each

Double number display with a top balloon is £30

Large displays are individually priced, these are £50 each

Large double number displays are £35

Themed displays from £35

Large displays are individually priced, these are from £85 each

24" bubble balloons are £25 each

Fleck bubble balloons are £30 each. They can be made in silver, gold or rose gold.