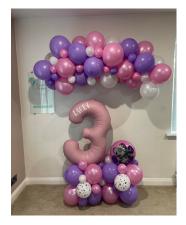

Standard number displays are £15 each

Big single number displays £28

## Top balloon number displays are £20 each

Double Number Displays are £25 each.

Helium filled 34"-40" numbers are £15 each

Double number display with a top balloon is £30

Large displays are individually priced, these are £50 each

Large double number displays are £35

Themed displays from £35

Large displays are individually priced, these are from £85 each

24" bubble balloons are £25 each

Fleck bubble balloons are £30 each. They can be made in silver, gold or rose gold.