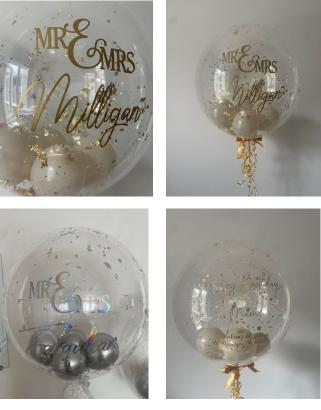

Large double number displays are £35

Themed displays from £35

Large displays are individually priced, these are from £85 each

24" bubble balloons are £25 each

Fleck bubble balloons are £30 each. They can be made in silver, gold or rose gold.