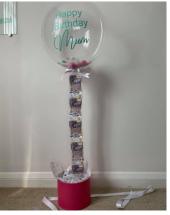

Large double number displays are £35

Themed displays from £35

Large displays are individually priced, these are from £85 each

24" bubble balloons are £25 each

Fleck bubble balloons are £30 each. They can be made in silver, gold or rose gold.