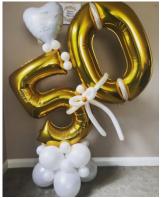

## Top balloon number displays are £20 each

Double Number Displays are £25 each.

Helium filled 34"-40" numbers are £15 each

Double number display with a top balloon is £30

Large displays are individually priced, these are £50 each

Large double number displays are £35

Themed displays from £35

Large displays are individually priced, these are from £85 each

24" bubble balloons are £25 each

Fleck bubble balloons are £30 each. They can be made in silver, gold or rose gold.