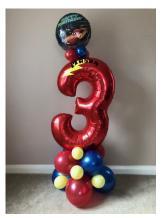

Standard number displays are £15 each

Big single number displays £28

## Top balloon number displays are £20 each

Double Number Displays are £25 each.

Helium filled 34"-40" numbers are £15 each

Double number display with a top balloon is £30

Large displays are individually priced, these are £50 each