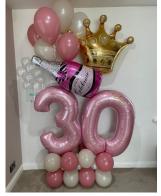

## Top balloon number displays are £20 each

Double Number Displays are £25 each.

Helium filled 34"-40" numbers are £15 each

Double number display with a top balloon is £30

Large displays are individually priced, these are £50 each

Large double number displays are £35

Themed displays from £35

Large displays are individually priced, these are from £85 each

24" bubble balloons are £25 each

Fleck bubble balloons are £30 each. They can be made in silver, gold or rose gold.