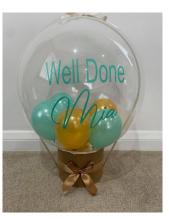

Large double number displays are £35

Themed displays from £35

Large displays are individually priced, these are from £85 each

24" bubble balloons are £25 each

Fleck bubble balloons are £30 each. They can be made in silver, gold or rose gold.