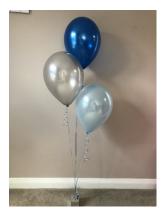

## Set of 3 latex balloons £9.50 With high float £10.50

Set of 5 latex balloons £14.50 With high float £16.00

## Set of 7 latex balloons £18.50 With high float £20.50

Sets of balloons include a ribbon a weight. Latex balloons last 10-12 hours or a special glue called high float can be added at an additional cost to make the display last an extra 3-5 days. Printed balloons are an additional 40p each.