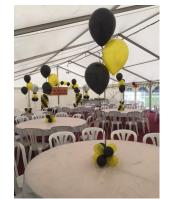

## Set of 3 latex balloons £9.50 With high float £10.50

Set of 5 latex balloons £14.50 With high float £16.00

## Set of 7 latex balloons £18.50 With high float £20.50

Sets of balloons include a ribbon a weight. Latex balloons last 10-12 hours or a special glue called high float can be added at an additional cost to make the display last an extra 3-5 days. Printed balloons are an additional 40p each.