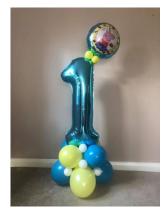

## Price List









## Set of 3 latex balloons £9.50 With high float £10.50









Set of 5 latex balloons £14.50 With high float £16.00









## Set of 7 latex balloons £18.50 With high float £20.50

Sets of balloons include a ribbon a weight. Latex balloons last 10-12 hours or a special glue called high float can be added at an additional cost to make the display last an extra 3-5 days. Printed balloons are an additional 40p each.





Standard number displays are £15 each









Big single number displays £28









## Top balloon number displays are £20 each



Double Number Displays are £25 each.







Helium filled 34"-40" numbers are £15 each





Double number display with a top balloon is £30





Large displays are individually priced, these are £50 each









Large double number displays are £35





Themed displays from £35





Large displays are individually priced, these are from £85 each





24" bubble balloons are £25 each



Fleck bubble balloons are £30 each. They can be made in silver, gold or rose gold.









Balloon hoops are priced between £120-£180





Our big arches are around £225 depending on your chosen design, this includes the hire of our light up numbers.