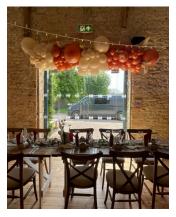

Balloon hoops are priced between £120-£180

Our big arches are around £225 depending on your chosen design, this includes the hire of our light up numbers.