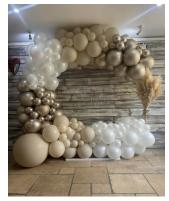

Balloon hoops are priced between £120-£180

Our big arches are around £225 depending on your chosen design, this includes the hire of our light up numbers.