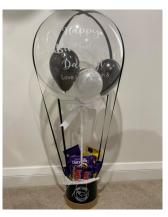

Large double number displays are £35

Themed displays from £35

Large displays are individually priced, these are from £85 each

24" bubble balloons are £25 each

Fleck bubble balloons are £30 each. They can be made in silver, gold or rose gold.