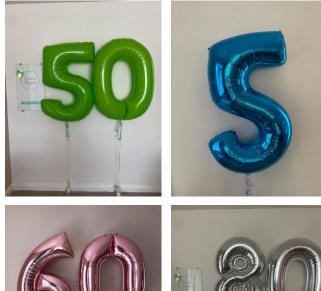

## Top balloon number displays are £20 each

Double Number Displays are £25 each.

Helium filled 34"-40" numbers are £15 each

Double number display with a top balloon is £30

Large displays are individually priced, these are £50 each