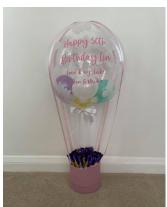

## Set of 7 latex balloons £18.50 With high float £20.50

Sets of balloons include a ribbon a weight. Latex balloons last 10-12 hours or a special glue called high float can be added at an additional cost to make the display last an extra 3-5 days. Printed balloons are an additional 40p each.

Large double number displays are £35

Themed displays from £35

Large displays are individually priced, these are from £85 each

24" bubble balloons are £25 each

Fleck bubble balloons are £30 each. They can be made in silver, gold or rose gold.