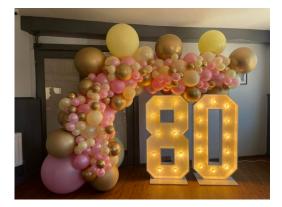

Balloon hoops are priced between £120-£180

Our big arches are around £225 depending on your chosen design, this includes the hire of our light up numbers.