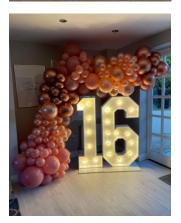

## Top balloon number displays are £20 each

Double Number Displays are £25 each.

Helium filled 34"-40" numbers are £15 each

Double number display with a top balloon is £30

Large displays are individually priced, these are £50 each

Balloon hoops are priced between £120-£180

Our big arches are around £225 depending on your chosen design, this includes the hire of our light up numbers.