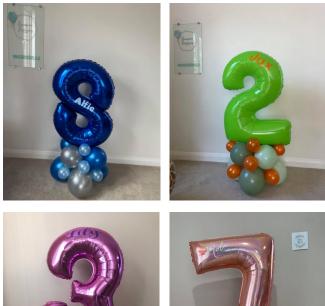

Standard number displays are £15 each

Big single number displays £28

## Top balloon number displays are £20 each

Double Number Displays are £25 each.

Helium filled 34"-40" numbers are £15 each

Double number display with a top balloon is £30

Large displays are individually priced, these are £50 each

Large double number displays are £35

Themed displays from £35

Large displays are individually priced, these are from £85 each

24" bubble balloons are £25 each

Fleck bubble balloons are £30 each. They can be made in silver, gold or rose gold.