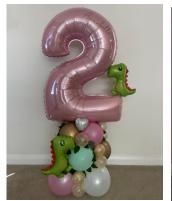

Standard number displays are £15 each

Big single number displays £28

## Top balloon number displays are £20 each

Double Number Displays are £25 each.

Helium filled 34"-40" numbers are £15 each

Double number display with a top balloon is £30

Large displays are individually priced, these are £50 each