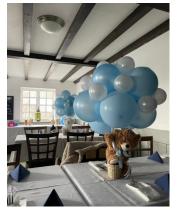

Balloon hoops are priced between £120-£180

Our big arches are around £225 depending on your chosen design, this includes the hire of our light up numbers.