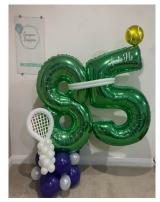

## Top balloon number displays are £20 each

Double Number Displays are £25 each.

Helium filled 34"-40" numbers are £15 each

Double number display with a top balloon is £30

Large displays are individually priced, these are £50 each

Large double number displays are £35

Themed displays from £35

Large displays are individually priced, these are from £85 each

24" bubble balloons are £25 each

Fleck bubble balloons are £30 each. They can be made in silver, gold or rose gold.