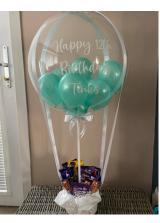

## Set of 7 latex balloons £18.50 With high float £20.50

Sets of balloons include a ribbon a weight. Latex balloons last 10-12 hours or a special glue called high float can be added at an additional cost to make the display last an extra 3-5 days. Printed balloons are an additional 40p each.

Large double number displays are £35

Themed displays from £35

Large displays are individually priced, these are from £85 each

24" bubble balloons are £25 each

Fleck bubble balloons are £30 each. They can be made in silver, gold or rose gold.