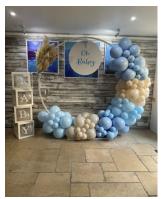

Balloon hoops are priced between £120-£180

Our big arches are around £225 depending on your chosen design, this includes the hire of our light up numbers.