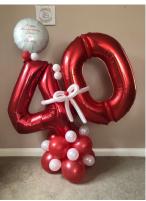

## Top balloon number displays are £20 each

Double Number Displays are £25 each.

Helium filled 34"-40" numbers are £15 each

Double number display with a top balloon is £30

Large displays are individually priced, these are £50 each

Large double number displays are £35

Themed displays from £35

Large displays are individually priced, these are from £85 each

24" bubble balloons are £25 each

Fleck bubble balloons are £30 each. They can be made in silver, gold or rose gold.