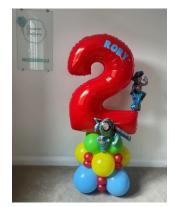

Standard number displays are £15 each

Big single number displays £28

## Top balloon number displays are £20 each

Double Number Displays are £25 each.

Helium filled 34"-40" numbers are £15 each

Double number display with a top balloon is £30

Large displays are individually priced, these are £50 each